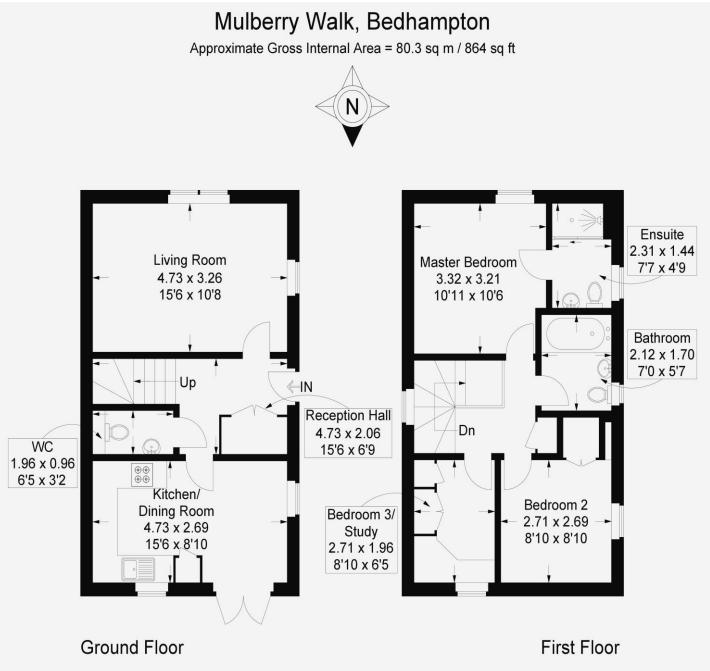

### In Brief

We are excited to bring to the market, this OUTSTANDING Three Bedroom Detached House, newly constructed in 2022 and boasting a wealth of STYLISH FEATURES.

Nestled in the exclusive 'Harbour Place' development, the property is perfectly located for easy commuter links, local amenities, bus routes and schools. With the benefit of TWO PRIVATE PARKING BAYS and being immaculately presented throughout, the accommodation briefly comprises: - Reception Hall with Double Storage Cupboard, Cloakroom, Living Room, Stunning Fitted Kitchen with Appliances opening into a bright and airy Dining Area. Glazed doors overlook and provide access to the rear garden. On the next floor are Three Bedrooms with bespoke 'Hammonds' wardrobes, an En-Suite Shower Room to the Principle Bedroom and a Family Bathroom.

# MULBERRY WALK BEDHAMPTON | HAMPSHIRE | PO9 3FH

This plan is for layout guidance only. Not drawn to scale unless stated. Windows and door openings are approximate. Whilst every care is taken in the preparation of this plan, please check all dimensions, shapes and compass before making any decisions reliant upon them.