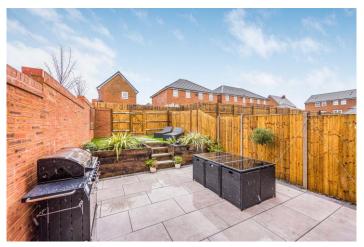

Externally, to the rear are Two Allocated Parking Spaces with an Electric Charging point and a useful, secure Storage Shed. A wooden gate provides pedestrian access to the ATTRACTIVE REAR GARDEN, which has been thoughtfully designed to create both entertaining and relaxing spaces. A porcelain paved patio stretches from the main house, and steps with wooden planters either side lead up to the garden area which is laid to lawn. Panelled fencing and a brick built wall provide a good level of privacy. A truly fantastic opportunity not to be missed!