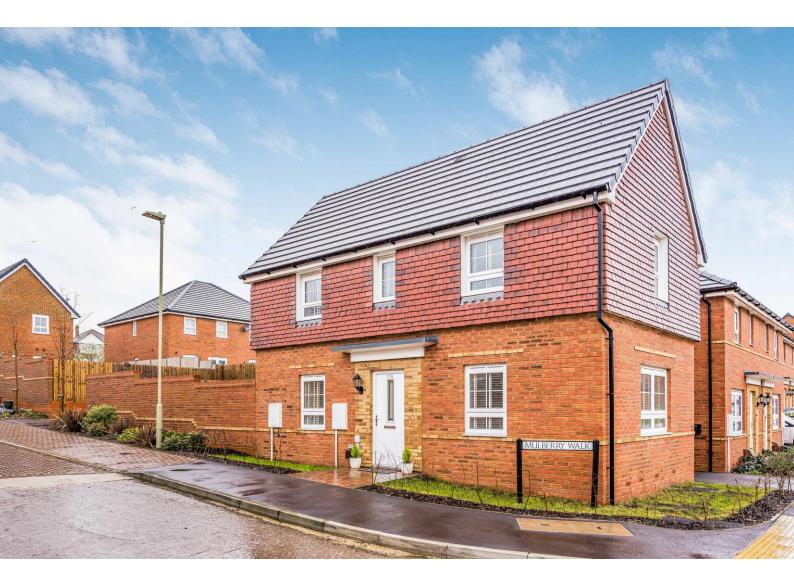

# MULBERRY WALK BEDHAMPTON | HAMPSHIRE | PO9 3FH

### In Brief

We are excited to bring to the market, this OUTSTANDING Three Bedroom Detached House, newly constructed in 2022 and boasting a wealth of STYLISH FEATURES.

Nestled in the exclusive 'Harbour Place' development, the property is perfectly located for easy commuter links, local amenities, bus routes and schools. With the benefit of TWO PRIVATE PARKING BAYS and being immaculately presented throughout, the accommodation briefly comprises: - Reception Hall with Double Storage Cupboard, Cloakroom, Living Room, Stunning Fitted Kitchen with Appliances opening into a bright and airy Dining Area. Glazed doors overlook and provide access to the rear garden. On the next floor are Three Bedrooms with bespoke 'Hammonds' wardrobes, an En-Suite Shower Room to the Principle Bedroom and a Family Bathroom.

Externally, to the rear are Two Allocated Parking Spaces with an Electric Charging point and a useful, secure Storage Shed. A wooden gate provides pedestrian access to the ATTRACTIVE REAR GARDEN, which has been thoughtfully designed to create both entertaining and relaxing spaces. A porcelain paved patio stretches from the main house, and steps with wooden planters either side lead up to the garden area which is laid to lawn. Panelled fencing and a brick built wall provide a good level of privacy. A truly fantastic opportunity not to be missed!